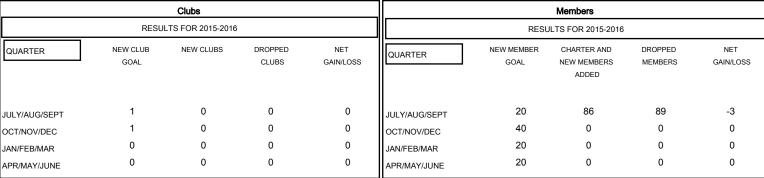

## MONTHLY MEMBERSHIP PROGRESS REPORT

District 50

Results as of: 9/30/2015

## Gary Wong **LOCATION HAWAII** GMT CA 1

| -■- CURRENT YEAR GOALS FOR NEW    |
|-----------------------------------|
| MEMBERS                           |
| - ● - CURRENT YEAR ACTUAL MEMBERS |

▲ - LAST YEAR ACTUAL MEMBERS